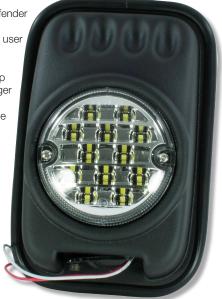

Mirror work lamp that uses the existing defender mirror glass and arm.

- · Can be fitted to both sides and gives the user a full 360 degrees to position light where needed.
- Water proof 95mm LED clear plastic lamp 12v/24v. The backing has ergonomic finger grips for comfort.
- Can be painted to match the colour of the vehicle.