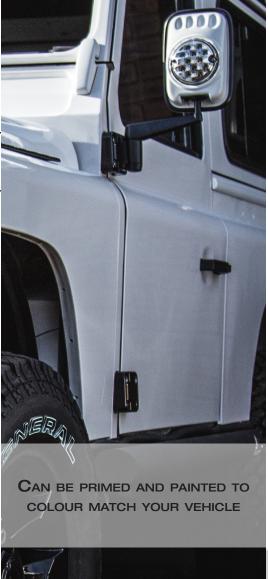

Mirror work lamp that uses the existing defender mirror glass and arm.

- · Can be fitted to both sides and gives the user a full 360 degrees to position light where needed.
- Water proof 95mm LED clear plastic lamp 12v/24v. The backing has ergonomic finger grips for comfort.
- Can be painted to match the colour of the vehicle.