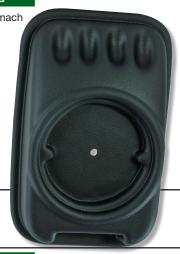

## New to Range Products Now in Stock

| Mirror Housing (LED) |                           |          |
|----------------------|---------------------------|----------|
| Part Number          |                           | Brand    |
| BR 1914LED           | Defender<br>Defender 2007 | Bearmach |

LED mirror backing to be used with mirror head as a replacement to allow the fitment of an LED lamp.

- Simply dismantle the existing wing mirror head (or replace with new BR 1914R)
- Existing mirror arms or new arms need to be drilled (RRC443R Wolf arm or standard arm MTC5083R)