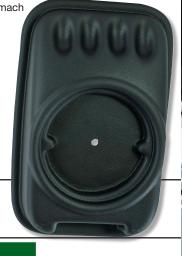

| Mirror Housing (LED) Kit |                           |          |
|--------------------------|---------------------------|----------|
| Part Number              |                           | Brand    |
| BR 1914LEDK              | Defender<br>Defender 2007 | Bearmach |